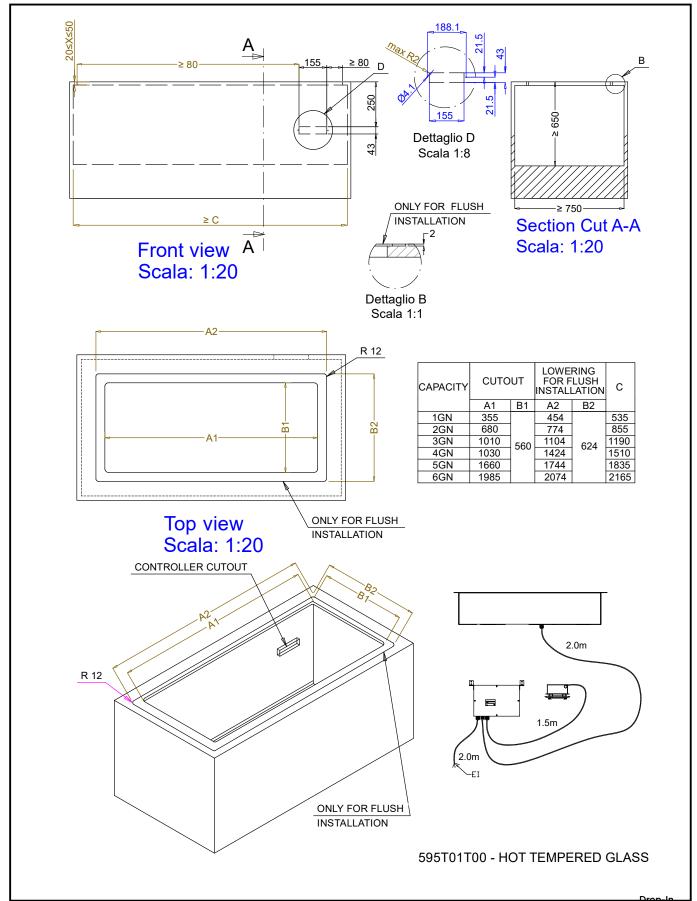

#### Item No.

Designed to be positioned in flush installation providing improved cleanability and suitable for modern design installations. Designed to serve the food in plates, casseroles, pans. Electronic overheating protection. Digital control with temperature display with precise adjustment (0,1°C). Fully compliant HACCP digital controls include visible alarms. Special design etched foil heating elements to maximize heat transmission on the surface for having the same temperature on the whole surface. Ideal for elegant buffet to display warm food, such as pizza, bun, etc. thanks to the extended surface top. It comes with stylish black coloured tempered heated glass with integrated etched foil elements and stainless steel framed. AISI 304 Stainless steel frame with rounded corners to facilitate cleaning operations. Heating elements connected to the bottom include safety thermostat. Food introduced at the correct temperature maintains its core temperature according to Afnor Standards.

#### **Main Features**

- Electronic overheating protection.
- Precise temperature control and setting at 0,1°C.
- As standard the product comes with digitally controlled thermostat which is in line of HACCP norms and provides visual alarm as a warning of the increasing or decreasing temperatures.
- Designed to serve the food in plates, casseroles, pans
- It comes with stylish black coloured tempered heated glass with integrated etched foil elements and stainless steel framed.
- Special design etched foil heating elements to maximize heat transmission on the surface for having the same temperature on the whole surface.
- Ideal for elegant buffet to display warm food, such as pizza, bun, etc. thanks to the extended surface top.
- CB and CE certifed by a third party notified body.
- Designed to be positioned in flush installation providing improved cleanability and suitable for modern design installations.
- Available drop-in dimensions: 1, 2, 3, 4, 5, 6 GN.
- Food introduced at the correct temperature maintains its core temperature according to Afnor Standards.

## **Key Information:**

External dimensions, Width: 1420 mm External dimensions, Depth: 620 mm External dimensions, Height: 80 mm Net weight: 25.8 kg Shipping weight: 53 kg Shipping height: 410 mm Shipping width: 660 mm Shipping depth: 1470 mm Shipping volume: 0.4 m<sup>3</sup> Set temperature: +105 / +115 °C