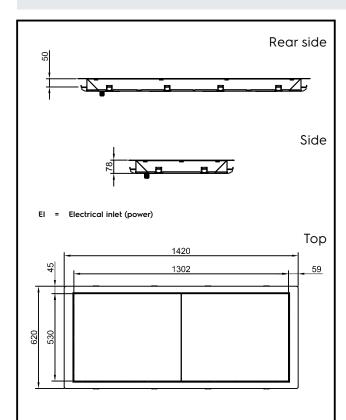

## **Key Information:**

External dimensions, Width: 1420 mm External dimensions, Depth: 620 mm External dimensions, Height: 80 mm Net weight: 25.8 kg Shipping weight: 53 kg Shipping height: 410 mm Shipping width: 660 mm Shipping depth: 1470 mm Shipping volume: 0.4 m<sup>3</sup> Set temperature: +105 / +115 °C